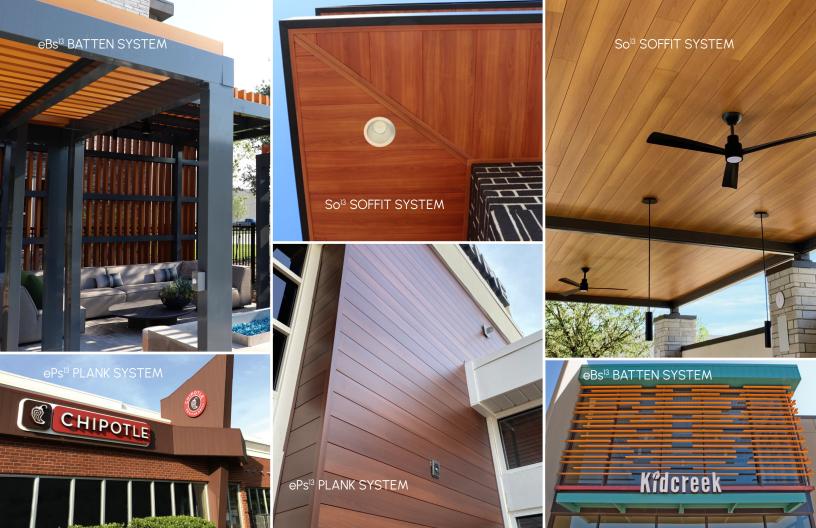

Find revit models, specifications, and other information about our ePs¹³ Plank, ePs¹³ Batten, & So¹³ Soffitsystems at Alumination-AP.com.

## **ABOUT ALUMINATION**

We manufacture and ship easy-to-install aluminum products so you can focus on completing projects on time and on budget.

Our ePs<sup>13</sup> Plank, eBs<sup>13</sup> Batten, and So<sup>13</sup> Soffit Systems are designed for flexibility, allowing for different configurations, connections, and uses for accommodating virtually any project.